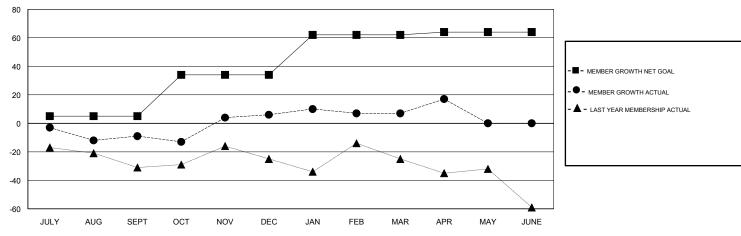

# GMT: HOWARD HUDSON LOCATION CALIFORNIA

|               | Club          | s         |               | Members               |                           |                         |                                              |
|---------------|---------------|-----------|---------------|-----------------------|---------------------------|-------------------------|----------------------------------------------|
|               | RESULTS FOR   | 2017-2018 |               | RESULTS FOR 2017-2018 |                           |                         |                                              |
| QUARTER       | NEW CLUB GOAL | NEW CLUBS | DROPPED CLUBS | QUARTER               | MEMBER GROWTH NET<br>GOAL | MEMBER GROWTH<br>ACTUAL | DROPPED MEMBERS ACTUAL (including transfers) |
| JULY/AUG/SEPT | 0             | 0         | 0             | JULY/AUG/SEPT         | 5                         | 37                      | 35                                           |
| OCT/NOV/DEC   | 1             | 0         | 1             | OCT/NOV/DEC           | 29                        | 72                      | 46                                           |
| JAN/FEB/MAR   | 1             | 0         | 0             | JAN/FEB/MAR           | 28                        | 25                      | 22                                           |
| APR/MAY/JUNE  | 0             | 1         | 0             | APR/MAY/JUNE          | 2                         | 50                      | 38                                           |